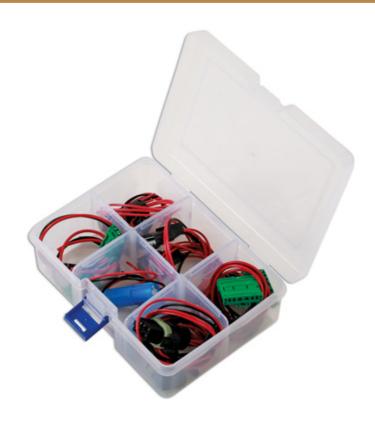

## **Assorted Renault Wiring Harness Kit 12pc**

Popular assortment of Renault electrical connector harnesses. Sensors can be used in any area of the vehicle. Mainly used in the engine bay to protect circuits and important sensors for the engine management system. Ideal assortment for any automotive electrical engineer working on sensor or harness repairs.

## **Additional Information**

- · Assorted Renault Wiring Harness Kit.
- Contains: Connect Part Nos. 37578 (2 x temperature sensor connectors), 37579 (2 x oxygen sensor connectors), 37580 (2 x heater resistor connectors), 37581 (2 x heater resistor connectors), 37582 (2 x crankshaft sensor connectors), 37583 (2 x fuel pump
- · Connectors come complete with 200mm cable.
- 12pc.
- · Replacement blister packs available.